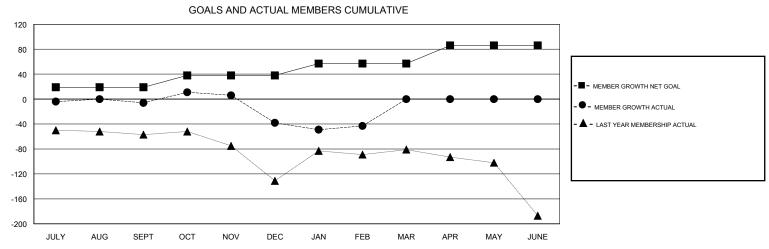

## **GREGORY GILLIAM LOCATION TEXAS GMT CA** Clubs Members RESULTS FOR 2018-2019 RESULTS FOR 2018-2019 NEW CLUB GOAL NEW CLUBS DROPPED CLUBS MEMBER GROWTH NET MEMBER GROWTH DROPPED QUARTER QUARTER GOAL ACTUAL MEMBERS ACTUAL (including transfers) 0 0 19 72 60 JULY/AUG/SEPT JULY/AUG/SEPT 19 62 91 OCT/NOV/DEC OCT/NOV/DEC 0